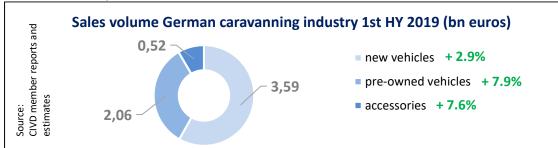

## Caravanning facts and figures 2019

| New registrations of leisure vehicles in Germany       |                            |                         |              |  |
|--------------------------------------------------------|----------------------------|-------------------------|--------------|--|
| Period                                                 | Vehicles                   | Change to previous year |              |  |
| January – July 2019                                    | 20,321 Caravans            | + 10.1%                 |              |  |
|                                                        | 40,854 Motor caravans      | + 14.7%                 |              |  |
|                                                        | 61,175 Leisure vehicles    | + 13.1%                 |              |  |
| Registrations of pre-owned leisure vehicles in Germany |                            |                         |              |  |
| 1 <sup>st</sup> Half-Year 2019                         | 39,290 Caravans            | + 0.8%                  |              |  |
|                                                        | 39,293 Motor caravans      | + 10.4%                 |              |  |
|                                                        | 78,583 Leisure vehicles    | + 5.4%                  |              |  |
| Leisure vehicles in use in Germany                     |                            |                         |              |  |
| 1 January 2019                                         | 674,676 Caravans*          | + 3.1%                  |              |  |
|                                                        | 532,687 Motor caravans**   | + 9.4%                  |              |  |
|                                                        | 1,207,363 Leisure vehicles | + 5.8%                  |              |  |
| Production of leisure vehicles in Germany              |                            |                         |              |  |
| 1 <sup>st</sup> Half-Year 2019                         | 27,191 Caravans            | + 4.4%                  |              |  |
|                                                        | 41,260 Motor caravans      | - 0.8%                  |              |  |
|                                                        | 68,451 Leisure vehicles    | + 1.2%                  |              |  |
| Export of German leisure vehicles                      |                            |                         |              |  |
| 1 <sup>st</sup> Half-Year 2019                         | 11,481 Caravans            | + 1.1%                  | Share: 42.2% |  |
|                                                        | 17,338 Motor caravans      | - 7.5%                  | Share: 42.0% |  |
|                                                        | 28,819 Leisure vehicles    | - 4.3%                  | Share: 42.1% |  |