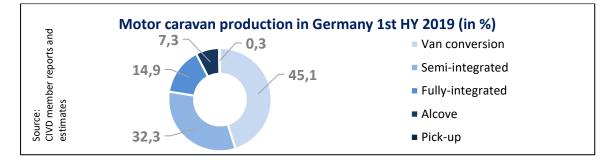

## Caravanning facts and figures 2019

| New registrations of leisure vehicles in Germany       |                            |                         |              |  |
|--------------------------------------------------------|----------------------------|-------------------------|--------------|--|
| Period                                                 | Vehicles                   | Change to previous year |              |  |
| January – July 2019                                    | 20,321 Caravans            | + 10.1%                 |              |  |
|                                                        | 40,854 Motor caravans      | + 14.7%                 |              |  |
|                                                        | 61,175 Leisure vehicles    | + 13.1%                 |              |  |
| Registrations of pre-owned leisure vehicles in Germany |                            |                         |              |  |
| 1 <sup>st</sup> Half-Year 2019                         | 39,290 Caravans            | + 0.8%                  |              |  |
|                                                        | 39,293 Motor caravans      | + 10.4%                 |              |  |
|                                                        | 78,583 Leisure vehicles    | + 5.4%                  |              |  |
| Leisure vehicles in use in Germany                     |                            |                         |              |  |
| 1 January 2019                                         | 674,676 Caravans*          | + 3.1%                  |              |  |
|                                                        | 532,687 Motor caravans**   | + 9.4%                  |              |  |
|                                                        | 1,207,363 Leisure vehicles | + 5.8%                  |              |  |
| Production of leisure vehicles in Germany              |                            |                         |              |  |
| 1 <sup>st</sup> Half-Year 2019                         | 27,191 Caravans            | + 4.4%                  |              |  |
|                                                        | 41,260 Motor caravans      | - 0.8%                  |              |  |
|                                                        | 68,451 Leisure vehicles    | + 1.2%                  |              |  |
| Export of German leisure vehicles                      |                            |                         |              |  |
| 1 <sup>st</sup> Half-Year 2019                         | 11,481 Caravans            | + 1.1%                  | Share: 42.2% |  |
|                                                        | 17,338 Motor caravans      | - 7.5%                  | Share: 42.0% |  |
|                                                        | 28,819 Leisure vehicles    | - 4.3%                  | Share: 42.1% |  |